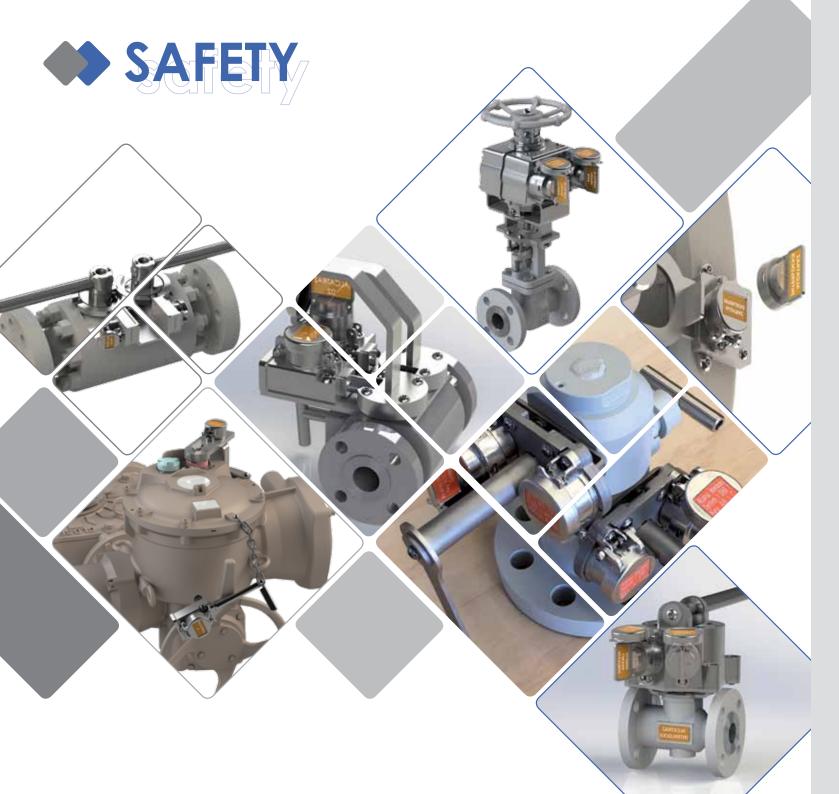

# MANUAL VALVES INTERLOCKS

- Quarter, multi-turn type.
- Adaptable to and valve's size.
- Fully stainless steel construction.

#### **MOV INTERLOCKS**

- For electric and pneumatic operators.
- Suitable for linear and rotating actuators.
- Fully customizable to any design.

#### **APPLICATIONS**

- Storage and fuelling.
- Pigging and process.
- Loading stations and machines.

Via Petrarca, 41/43 - 22070 Rovello Porro (CO) - ITALY +39 02 96.75.43.24 - info@trust-valves.com