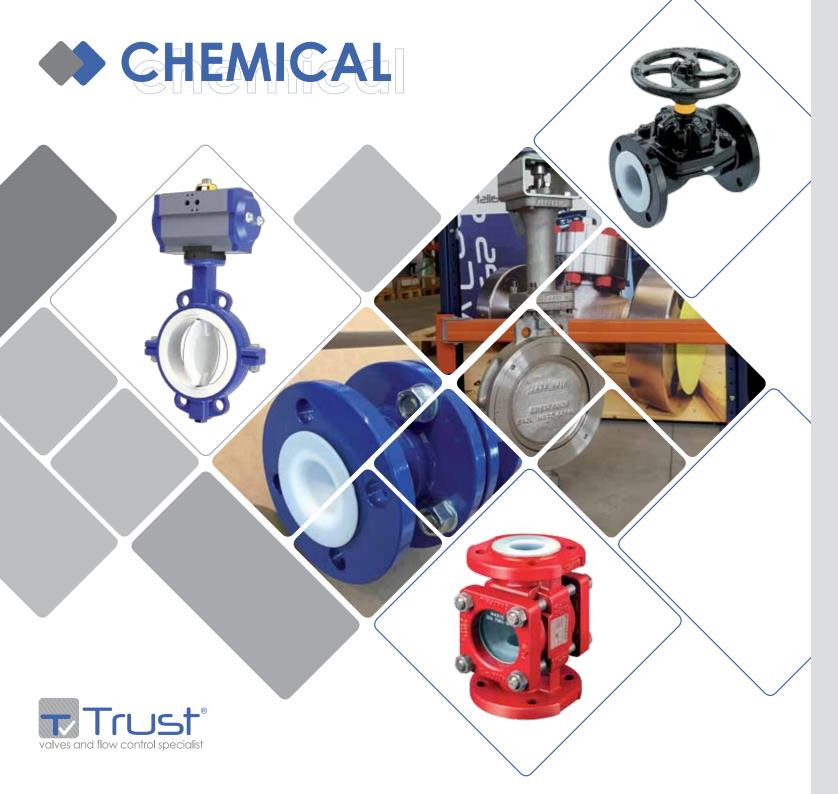

#### **FULLY LINED VALVES**

- Plug, ball, butterfly, diaphragm and check type.
- Cast iron and steel.
- PTFE/PFA, rubber and glass lined.

#### **IN-LINE COMPONENTS**

- Strainers and sight glasses.
- Cast iron and steel.
- PTFE/Rubber lined or unlined.